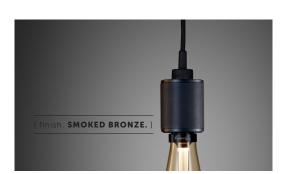

[ info. FINISH & SKU NUMBERS. ]

[ finish. ] [ sku. ]

Steel RHM-07647

Matt Black RHM-02644

Brass RHM-05645

Smoked Bronze RHM-09646

[ info. CARE INSTRUCTIONS. ]

Wipe with damp cloth with no loose hairs, avoid using any chemicals. Please note all finishes are prone to aging.