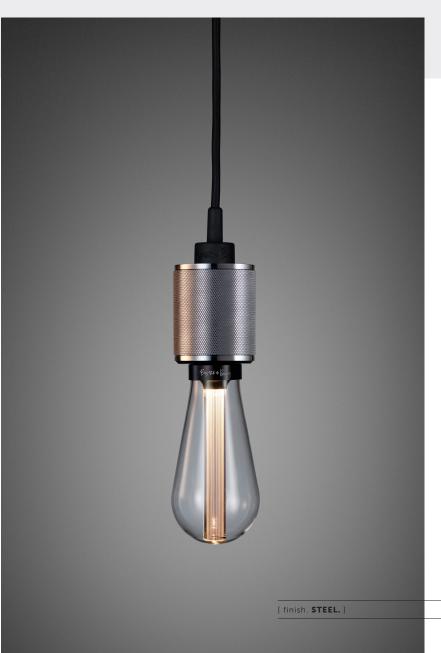

## **HEAVY METAL**

[ type. **PENDANT.** ]

[ knurl. CROSS. ]

[ material. **SOLID METAL.**]

A light pendant made from solid metal and featuring our signature, diamond-cut, cross-knurl pattern. This light has an E27 bulb socket and comes with matt black rubber cord and a matt black metal ceiling rose. The light looks best when teamed up with one of our Buster Bulbs, sold separately. The pendant is available in steel, brass, smoked bronze and black.

[ info. FINISH & SKU NUMBERS. ]

[ finish. ] [ sku. ]

Steel RHM-07647

Matt Black RHM-02644

Brass RHM-05645

Smoked Bronze RHM-09646

[ info. CARE INSTRUCTIONS. ]

Wipe with damp cloth with no loose hairs, avoid using any chemicals. Please note all finishes are prone to aging.