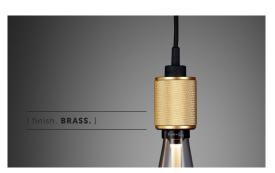

[ info. FINISH & SKU NUMBERS. ]

[ finish. ] [ sku. ]

Steel RHM-07647

Matt Black RHM-02644

Brass RHM-05645

Smoked Bronze RHM-09646

[ info. CARE INSTRUCTIONS. ]

Wipe with damp cloth with no loose hairs, avoid using any chemicals. Please note all finishes are prone to aging.