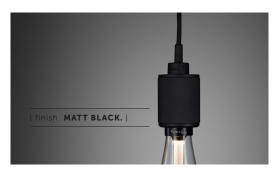

[ info. FINISH & SKU NUMBERS. ]

[ finish. ] [ sku. ]

Steel RHM-07647

Matt Black RHM-02644

Brass RHM-05645

Smoked Bronze RHM-09646

[ info. CARE INSTRUCTIONS. ]

Wipe with damp cloth with no loose hairs, avoid using any chemicals. Please note all finishes are prone to aging.