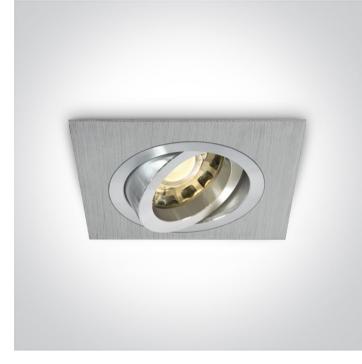

### 51105AB/AL

Recessed adjustable MR16 spot with GU5.3 lampholder.

Complies with standard EN60598-1 and any other specific standards.

| Downloads              | Dimensions                        |
|------------------------|-----------------------------------|
|                        | 94mm<br>94mm<br>94mm <u>30</u> mm |
| Physical Specification |                                   |
| Item Group             | 03 Recessed Spots Adjustable      |
| Family                 | The Dual Ring Range Aluminium     |

Order Code

Colour

Material

Shape

Length

51105AB/AL

Aluminium

Aluminium

Rectangular

94mm

| Width                | 94mm |
|----------------------|------|
| Height               | 30mm |
| Cutout Hole Diameter | 80mm |
| Recessed Ceiling     | Yes  |
| Depth Required       | 75mm |

#### Adjustable

Yes

#### 2 Directions

#### Electrical Characteristics

| Fitting         |                  |
|-----------------|------------------|
| Input Type      | Constant Voltage |
| Input Voltage   | 12V AC/DC        |
| Safety Class    |                  |
| Power(Watts)    | 50W              |
| IP Rating       | IP20             |
| Light Source    | Replaceable lamp |
| Lamp Holder     | GU5.3            |
| Number of Lamps | 1                |
| Cable Length    | 40cm             |
|                 |                  |