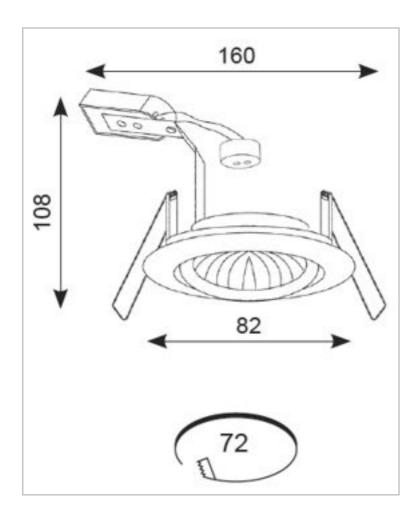

## **General Information**

| Lamp Type                      | GU10                    |
|--------------------------------|-------------------------|
| Colour / Finish                | Chrome                  |
| OCTO Compatibility             | Smart Indoor controller |
| IP Rating                      | IP44                    |
| Class Protection               | 1                       |
| Bathroom Zone                  | 2                       |
| Internal / External            | Internal                |
| Surface / Recessed / Suspended | Recessed                |
| Warranty (Years)               | 5                       |
| CE Mark                        | Yes                     |
| Diameter (mm)                  | 82                      |
| Height (mm)                    | 108                     |
| Accessories                    | ATL/BA                  |
|                                |                         |