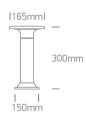

#### **Physical Specification**

| Item Group           | New 2020 Edition 3  |
|----------------------|---------------------|
| Family               | Garden & Underwater |
| Order Code           | 67490/B/W           |
| Colour               | Black               |
| Material             | ABS                 |
| Diffuser Material    | PC                  |
| Shape                | Circular            |
| Height               | 300mm               |
| Diameter             | 165mm               |
| Surface Floor/Ground | Yes                 |
| Outdoor              | Yes                 |
| Adjustable           | No                  |