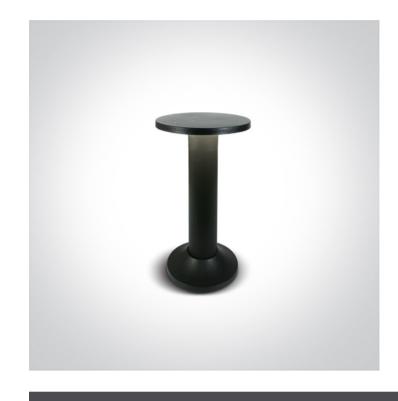

# **Product Datasheet**

New 2020 Edition 3>Garden & Underwater

67490/B/W

6,5W Garden Light, IP54.

Complete with 300mA driver

Complies with standard EN60598-1 and any other specific standards.

Downloads

Dimensions

#### **Physical Specification**

| Item Group           | New 2020 Edition 3  |
|----------------------|---------------------|
| Family               | Garden & Underwater |
| Order Code           | 67490/B/W           |
| Colour               | Black               |
| Material             | ABS                 |
| Diffuser Material    | PC                  |
| Shape                | Circular            |
| Height               | 300mm               |
| Diameter             | 165mm               |
| Surface Floor/Ground | Yes                 |
| Outdoor              | Yes                 |
| Adjustable           | No                  |