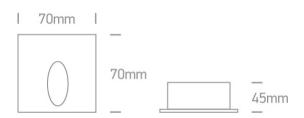

#### Physical Specification

| Item Group | 19 Wall Recessed & Inground             |
|------------|-----------------------------------------|
| Family     | Indoor/Outdoor Dark Light Wall Recessed |
| Order Code | 68032/G/W                               |
| Colour     | Grey                                    |
| Material   | Aluminium                               |
| Shape      | Rectangular                             |
| Length     | 70mm                                    |
|            |                                         |

| Width                      | 70mm                       |
|----------------------------|----------------------------|
| Height                     | 45mm                       |
| Cutout Hole Diameter       | 52mm                       |
| Recessed wall              | Yes                        |
| Depth Required             | 110mm Concrete 50mm Gypsum |
| Indoor                     | Yes                        |
| Outdoor                    | Yes                        |
| Adjustable                 | No                         |
|                            |                            |
| Electrical Characteristics |                            |
|                            |                            |
| Gear                       | Built In                   |
| Eitting L Driver           |                            |
| Fitting + Driver           |                            |
| Input Voltage              | 100-240V                   |
| 50 Hz                      | Yes                        |
| 60 Hz                      | Yes                        |
| Safety Class               |                            |
| Power(Watts)               | 3W                         |
| IP Rating                  | IP54                       |
| Light Source               | LED built in               |
| Dimmable                   | No                         |
| F Mark                     | F                          |
|                            |                            |
| Fitting                    |                            |
| Input Type                 | Constant Current           |
| Input Current              | 700mA                      |
| Voltage                    | 4V                         |
| Safety Class               | <u></u>                    |
| Power(Watts)               | 2,8W                       |
| IP Rating                  | IP54                       |
| Light Source               | LED built in               |
|                            |                            |