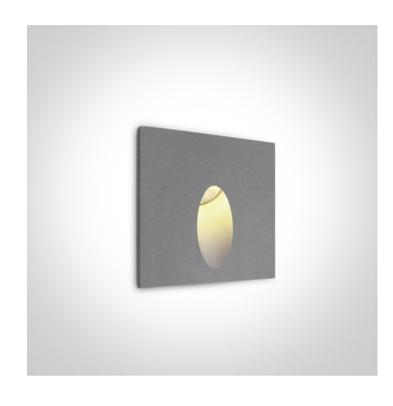

# **Product Datasheet**

19 Wall Recessed & Inground>Indoor/Outdoor Dark Light Wall Recessed

68032/G/W

3W LED recessed wall light, IP54, ideal for, indoor and outdoor, corridors and stairs illumination.

Complete with driver.

#### Physical Specification

| Item Group | 19 Wall Recessed & Inground             |
|------------|-----------------------------------------|
| Family     | Indoor/Outdoor Dark Light Wall Recessed |
| Order Code | 68032/G/W                               |
| Colour     | Grey                                    |
| Material   | Aluminium                               |
| Shape      | Rectangular                             |
| Length     | 70mm                                    |
|            |                                         |

| Width                      | 70mm                       |
|----------------------------|----------------------------|
| Height                     | 45mm                       |
| Cutout Hole Diameter       | 52mm                       |
| Recessed wall              | Yes                        |
| Depth Required             | 110mm Concrete 50mm Gypsum |
| Indoor                     | Yes                        |
| Outdoor                    | Yes                        |
| Adjustable                 | No                         |
|                            |                            |
| Electrical Characteristics |                            |
|                            |                            |
| Gear                       | Built In                   |
| Eitting L Driver           |                            |
| Fitting + Driver           |                            |
| Input Voltage              | 100-240V                   |
| 50 Hz                      | Yes                        |
| 60 Hz                      | Yes                        |
| Safety Class               |                            |
| Power(Watts)               | 3W                         |
| IP Rating                  | IP54                       |
| Light Source               | LED built in               |
| Dimmable                   | No                         |
| F Mark                     | F                          |
|                            |                            |
| Fitting                    |                            |
| Input Type                 | Constant Current           |
| Input Current              | 700mA                      |
| Voltage                    | 4V                         |
| Safety Class               | <u></u>                    |
| Power(Watts)               | 2,8W                       |
| IP Rating                  | IP54                       |
| Light Source               | LED built in               |
|                            |                            |