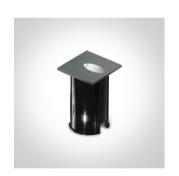

Supplied with box for concrete installation

Complies with standard EN60598-1 and any other specific standards.

Downloads

Dimensions

| Width                      | 70mm                       |
|----------------------------|----------------------------|
| Height                     | 45mm                       |
| Cutout Hole Diameter       | 52mm                       |
| Recessed wall              | Yes                        |
| Depth Required             | 110mm Concrete 50mm Gypsum |
| Indoor                     | Yes                        |
| Outdoor                    | Yes                        |
| Adjustable                 | No                         |
|                            |                            |
| Electrical Characteristics |                            |
|                            |                            |
| Gear                       | Built In                   |
| Eitting L Driver           |                            |
| Fitting + Driver           |                            |
| Input Voltage              | 100-240V                   |
| 50 Hz                      | Yes                        |
| 60 Hz                      | Yes                        |
| Safety Class               |                            |
| Power(Watts)               | 3W                         |
| IP Rating                  | IP54                       |
| Light Source               | LED built in               |
| Dimmable                   | No                         |
| F Mark                     | F                          |
|                            |                            |
| Fitting                    |                            |
| Input Type                 | Constant Current           |
| Input Current              | 700mA                      |
| Voltage                    | 4V                         |
| Safety Class               | <u></u>                    |
| Power(Watts)               | 2,8W                       |
| IP Rating                  | IP54                       |
| Light Source               | LED built in               |
|                            |                            |