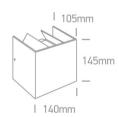

#### Dimensions

#### **Physical Specification**

| Item Group   | 14 Wall & Ceiling LED |
|--------------|-----------------------|
| Family       | Adjustable Beams      |
| Order Code   | 67340A/AN/W           |
| Colour       | Anthracite            |
| Material     | Die Cast              |
| Shape        | Rectangular           |
| Length       | 140mm                 |
| Width        | 105mm                 |
| Height       | 145mm                 |
| Surface Wall | Yes                   |
| Indoor       | Yes                   |
| Outdoor      | Yes                   |