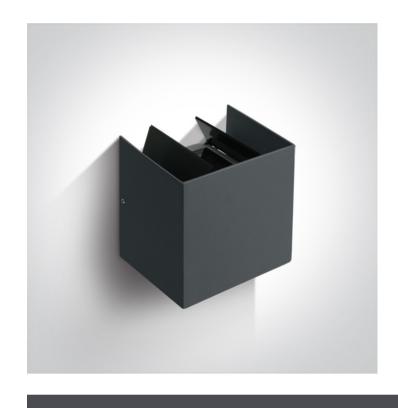

# 67340A/AN/W

2x3W LED wall light with adjustable beam, ideal for both indoor and outdoor installation.

Complete with 700mA driver.

Complies with standard EN60598-1 and any other specific standards.

Downloads

#### **Physical Specification**

| Item Group   | 14 Wall & Ceiling LED |
|--------------|-----------------------|
| Family       | Adjustable Beams      |
| Order Code   | 67340A/AN/W           |
| Colour       | Anthracite            |
| Material     | Die Cast              |
| Shape        | Rectangular           |
| Length       | 140mm                 |
| Width        | 105mm                 |
| Height       | 145mm                 |
| Surface Wall | Yes                   |
| Indoor       | Yes                   |
| Outdoor      | Yes                   |