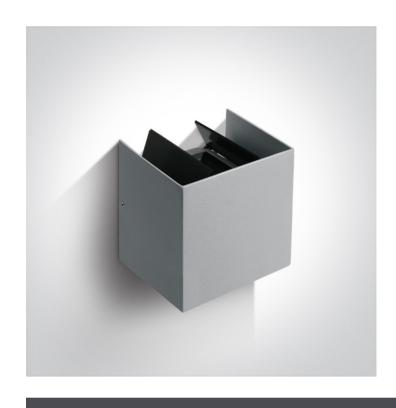

# 67340A/G/W

2x3W LED wall light with adjustable beam, ideal for both indoor and outdoor installation.

Complete with 700mA driver.

Complies with standard EN60598-1 and any other specific standards.

Downloads

#### **Physical Specification**

| Item Group   | 14 Wall & Ceiling LED |
|--------------|-----------------------|
| Family       | Adjustable Beams      |
| Order Code   | 67340A/G/W            |
| Colour       | Grey                  |
| Material     | Die Cast              |
| Shape        | Rectangular           |
| Length       | 140mm                 |
| Width        | 105mm                 |
| Height       | 145mm                 |
| Surface Wall | Yes                   |
| Indoor       | Yes                   |
| Outdoor      | Yes                   |