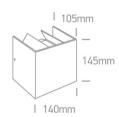

#### Dimensions

#### **Physical Specification**

| Item Group   | 14 Wall & Ceiling LED |
|--------------|-----------------------|
| Family       | Adjustable Beams      |
| Order Code   | 67340A/G/W            |
| Colour       | Grey                  |
| Material     | Die Cast              |
| Shape        | Rectangular           |
| Length       | 140mm                 |
| Width        | 105mm                 |
| Height       | 145mm                 |
| Surface Wall | Yes                   |
| Indoor       | Yes                   |
| Outdoor      | Yes                   |