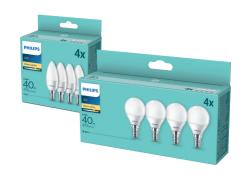

## Candle & Lustre - 4 pack

| 12nc         | Material description                | Finished<br>product<br>per SKU | Lamp<br>Type |
|--------------|-------------------------------------|--------------------------------|--------------|
| 929001253640 | LED 40W B35 E14 WW FR ND 4PF/6 DISC | 4                              | B35 Candle   |
| 929001253740 | LED 40W P45 E14 WW FR ND 4PF/6 DISC | 4                              | P45 Lustre   |