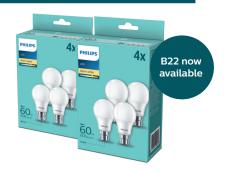

## Bulbs- - 4 pack

Finished

|     | 12nc         | Material description                | product<br>per SKU | Lamp<br>Type |
|-----|--------------|-------------------------------------|--------------------|--------------|
|     | 929002306204 | LED 60W A60 E27 WW FR ND 4PF/6 DISC | 4                  | A60 Bulb     |
| NEW | 929002310296 | LED 60W A60 B22 WW FR ND 4PF/6 DISC | 4                  | A60 Bulb     |
|     |              |                                     |                    |              |