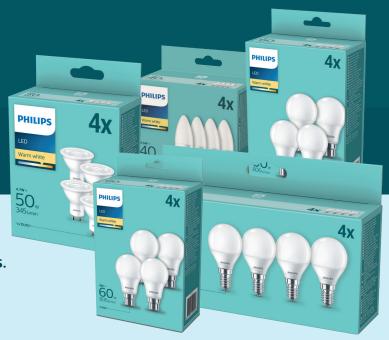

Trade Multipacks

## 4 lamps are better than 1

Philips LED light bulbs provide high quality light, an exceptionally long life, and immediate, significant energy savings.

- · Save energy when changing to LED
- · Save money by choosing a multipack
- · Save the environment with less packaging

## Candle & Lustre - 4 pack

| 12nc         | Material description                | Finished<br>product<br>per SKU | Lamp<br>Type |
|--------------|-------------------------------------|--------------------------------|--------------|
| 929001253640 | LED 40W B35 E14 WW FR ND 4PF/6 DISC | 4                              | B35 Candle   |
| 929001253740 | LED 40W P45 E14 WW FR ND 4PF/6 DISC | 4                              | P45 Lustre   |

## Spots- - 4 pack

| 12nc         | Material description           | Finished<br>product<br>per SKU | Lamp Type |
|--------------|--------------------------------|--------------------------------|-----------|
| 929001250434 | LED 50W GU10 WW 36D 4PF/8 DISC | 4                              | GU10 Spot |

## Bulbs- - 4 pack

Finished

|     | 12nc         | Material description                | product<br>per SKU | Lamp<br>Type |
|-----|--------------|-------------------------------------|--------------------|--------------|
|     | 929002306204 | LED 60W A60 E27 WW FR ND 4PF/6 DISC | 4                  | A60 Bulb     |
| NEW | 929002310296 | LED 60W A60 B22 WW FR ND 4PF/6 DISC | 4                  | A60 Bulb     |
|     |              |                                     |                    |              |