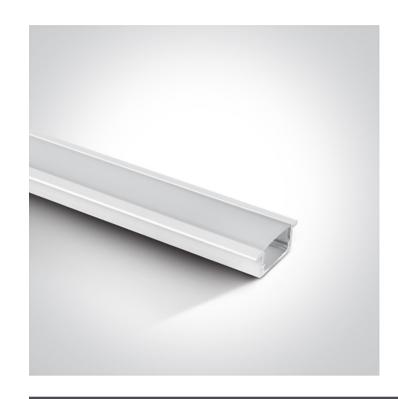

## 09 LED Strips & Profiles>Recessed Profiles

7902R/W

2m Recessed aluminium profile with PC opal diffuser.

Complete with 2 pairs end cups.

Suitable for 7820 and LED Strips 12mm.

Downloads

Dimensions

## Gallery