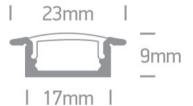

| Length             | 2000mm |
|--------------------|--------|
| Width              | 23mm   |
| Height             | 9mm    |
| Cutout Hole Width  | 18mm   |
| Cutout Hole Length | 2000mm |
| Recessed Ceiling   | Yes    |
| Depth Required     | 10mm   |
| Indoor             | Yes    |