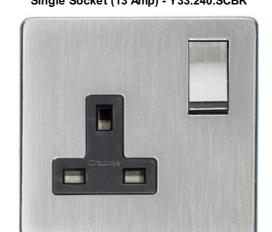

## **Studio Range - Satin Chrome** Single Socket (13 Amp) - Y33.240.SCBK

| Range                         | Studio Range               |  |
|-------------------------------|----------------------------|--|
| <u> </u>                      | 0                          |  |
| Product                       | Studio Satin Chrome Y33    |  |
| Insert Type                   | Single Socket (13 Amp)     |  |
| Plate Finish                  | Satin Chrome               |  |
| Switch Colour                 | Satin Chrome               |  |
| Body and Switch Trim          | Black                      |  |
| Height                        | 88 mm                      |  |
| Width                         | 88 mm                      |  |
| Fixing Hole Centres           | Box Fixing = 60.3 mm       |  |
| Minimum Box Depth             | 35                         |  |
| Current                       | 13 Amp                     |  |
| Voltage                       | 230 V                      |  |
| Power                         | -                          |  |
| Terminal Capacity             | 4 mm2                      |  |
| Earth Terminal Capacity       | 5 mm2                      |  |
| Product Class 1               | Face plate must be earthed |  |
| Ambient Operating Temperature | -5°C - 40°C                |  |
| Recommended Location          | Indoor use only            |  |
| Standard                      | BS 1363                    |  |
| Curiour                       | DC 1000                    |  |